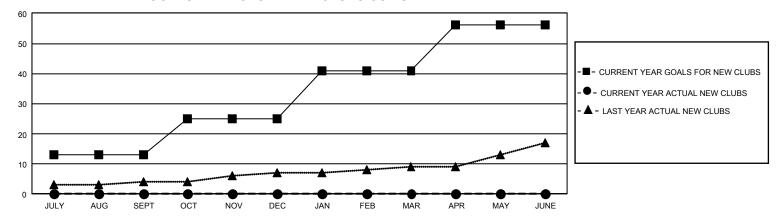

## GOALS AND ACTUAL NEW CLUBS CUMULATIVE

## GMT Constitutional Area 1, Group B

REPORT DOES NOT INCLUDE CLUBS IN UNDISTRICTED AREAS.

| Clubs                 |               |           |               | Members               |                          |                         |                                                    |
|-----------------------|---------------|-----------|---------------|-----------------------|--------------------------|-------------------------|----------------------------------------------------|
| RESULTS FOR 2022-2023 |               |           |               | RESULTS FOR 2022-2023 |                          |                         |                                                    |
| QUARTER               | NEW CLUB GOAL | NEW CLUBS | DROPPED CLUBS | QUARTER M             | EMBER GROWTH NET<br>GOAL | MEMBER GROWTH<br>ACTUAL | DROPPED MEMBERS<br>ACTUAL (including<br>transfers) |
| JULY/AUG/SEPT         | 39            | 0         | 2             | JULY/AUG/SEP1         | T 345                    | 347                     | 300                                                |
| OCT/NOV/DEC           | 36            | 0         | 0             | OCT/NOV/DEC           | 482                      | 0                       | 0                                                  |
| JAN/FEB/MAR           | 48            | 0         | 0             | JAN/FEB/MAR           | 460                      | 0                       | 0                                                  |
| APR/MAY/JUNE          | 45            | 0         | 0             | APR/MAY/JUNE          | 452                      | 0                       | 0                                                  |