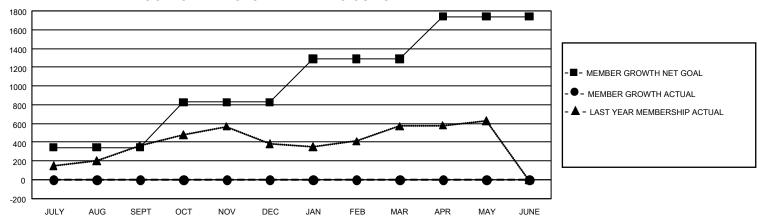

## GOALS AND ACTUAL MEMBERS CUMULATIVE

| DROPPED CLUBS: 2 |     | 130 CLUBS OF 898 ADDED 1<br>OR MORE NEW MEMBERS | GENDER DISTRIBUTION                  |                 |  |
|------------------|-----|-------------------------------------------------|--------------------------------------|-----------------|--|
|                  |     |                                                 | MALE                                 | 13,876 (58.43%) |  |
|                  |     |                                                 | FEMALE                               | 9,854 (41.49%)  |  |
| DROPPED MEMBERS  |     |                                                 | NON BINARY                           | 2 (0.01%)       |  |
| DECEASED         | 31  |                                                 | PREFER NOT TO ANSWER                 | 18 (0.08%)      |  |
| CLUB CANCELLED   | 16  |                                                 | TOTAL FAMILY UNIT MEMBERS 4.4        |                 |  |
| OTHER            | 253 | CLICK HERE FOR                                  | TOTAL PAWILL ONLY MEMBERS            |                 |  |
| TOTAL            | 300 | CUMULATIVE MEMBERSHIP  DATA                     | FAMILY MEMBERS PAYING HALF DUES 2,46 |                 |  |

## GMT Constitutional Area 1, Group B

REPORT DOES NOT INCLUDE CLUBS IN UNDISTRICTED AREAS.

| Clubs                 |               |           |               | Members               |                          |                         |                                                    |
|-----------------------|---------------|-----------|---------------|-----------------------|--------------------------|-------------------------|----------------------------------------------------|
| RESULTS FOR 2022-2023 |               |           |               | RESULTS FOR 2022-2023 |                          |                         |                                                    |
| QUARTER               | NEW CLUB GOAL | NEW CLUBS | DROPPED CLUBS | QUARTER M             | EMBER GROWTH NET<br>GOAL | MEMBER GROWTH<br>ACTUAL | DROPPED MEMBERS<br>ACTUAL (including<br>transfers) |
| JULY/AUG/SEPT         | 39            | 0         | 2             | JULY/AUG/SEP1         | T 345                    | 347                     | 300                                                |
| OCT/NOV/DEC           | 36            | 0         | 0             | OCT/NOV/DEC           | 482                      | 0                       | 0                                                  |
| JAN/FEB/MAR           | 48            | 0         | 0             | JAN/FEB/MAR           | 460                      | 0                       | 0                                                  |
| APR/MAY/JUNE          | 45            | 0         | 0             | APR/MAY/JUNE          | 452                      | 0                       | 0                                                  |